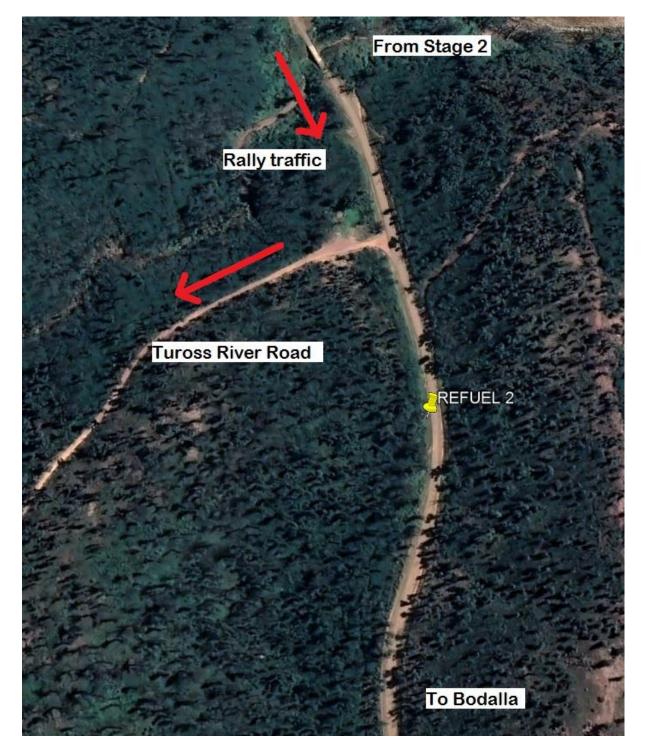

## Directions to Remote Refuel 2 (Between Stage 2 and Stage 3)

- From Remote Refuel 1, return to Eurobodalla Road and turn left (away from Bodalla).
- Follow for 3.20 kms.
- Refuel area is on left before the turnoff to Tuross River Road (on left)
- Return to Service Park after Remote Refuel 2