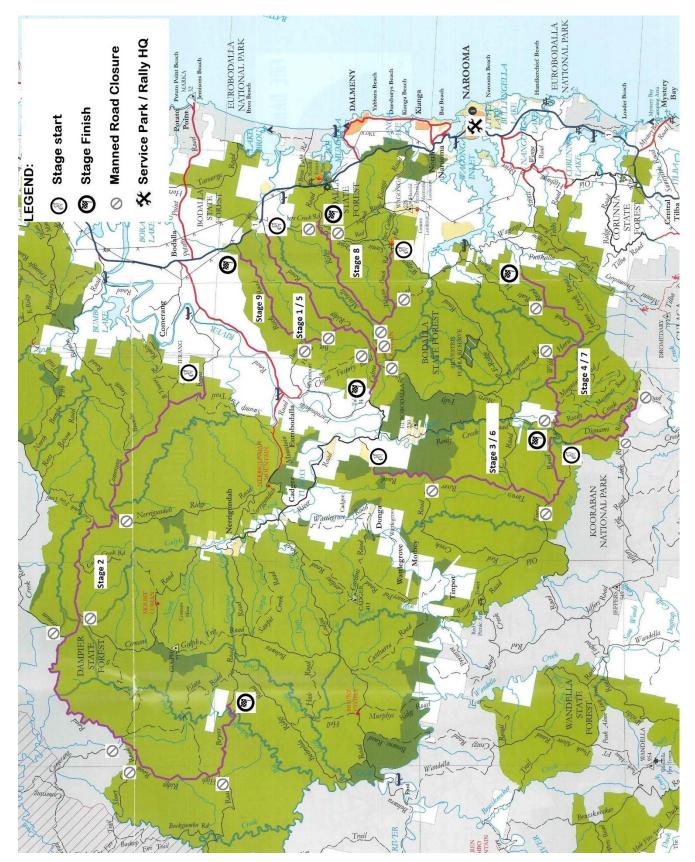

|                 |                 |                                 | 18:40       |  |
| 8  | Tobacco Pinch Road   | 18.23          | 49.72           | 0:22            | 8 Mitchell's Pinch              | Start 18:43 |  |
| 9  | C Ridge Road         |                |                 |                 | 11.08                           | 19:05       |  |
| 9  | C Ridge Road         | 29.98          | 51.39           | 0:35            | 9 Matador Spitz                 | Start 19:08 |  |
| НQ | Club Narooma         |                |                 |                 | 13.52                           | 19:43       |  |
|    | EVENT TOTAL          | 294.22         | 158.24          |                 |                                 |             |  |

# **Overview of Stages**



### Directions to Remote Refuel 1 and 3 (Between Stages 1 and 2, Stages 5 and 6)

- Turn right from Service Park, then turn left at roundabout.
- Head North on Princes Highway.
- Follow for 16.3 kilometres.
- 60km/h Bodalla
- Follow for 1.5 kilometres
- Turn left onto Eurobodalla Road (Opposite Police station).
- Follow for 14.7 kilometres.
  CAUTION: AFTER 2.6 kms TWO WAY RALLY TRAFFIC
  Turn left onto Cobra Road
- Turn left onto Cobra Road. Refuel area is on left. (36° 10'35.19"S 149° 58' 43.32"E)

This is the end of Stage 1 and 5. DO NOT BLOCK THE ROADS.



## Directions to Remote Refuel 2 (Between Stage 2 and Stage 3)

- From Remote Refuel 1, return to Eurobodalla Road and turn left (away from Bodalla).
- Follow for 3.20 kms.
- Refuel area is on left before the turnoff to Tuross Rive