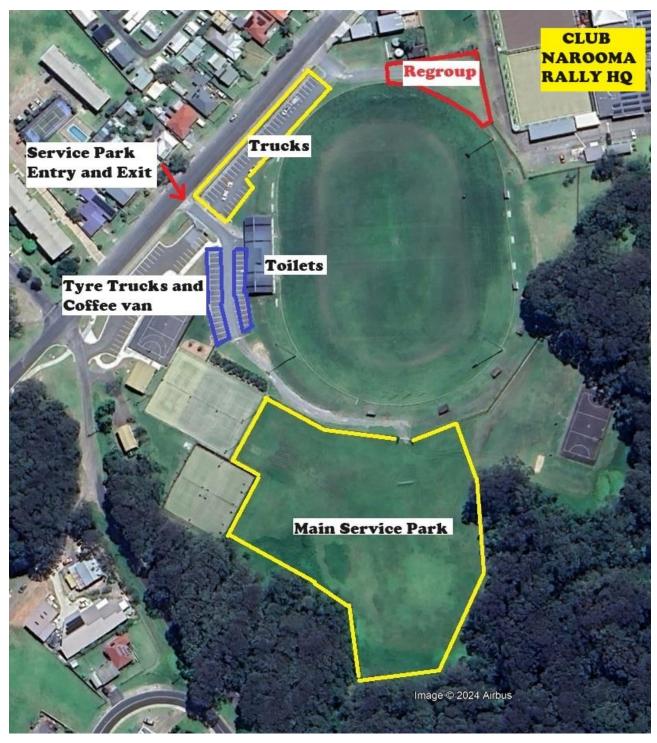

Page: 1

Welcome to the 2024 Damesa Industries Stages and Horizon Apartments Narooma Forest Rally hosted by the Brindabella Motor Sport Club. The service park is conveniently located near the main Highway and adjacent to Rally HQ. The area is on a grass park so if we follow some very basic rules, we will be back here next year.

Competitors with large, heavy trucks are not to drive onto the grassed areas. Competitors may use the gravel/asphalt car parks at the Bill Smyth Oval.

Please take all your rubbish with you! During refuelling please ensure no fuel spills onto the ground and the same applies to oils and coolants. Remember safety is important so be careful when working under a car and no smoking near any refuelling.

# Service park diagram