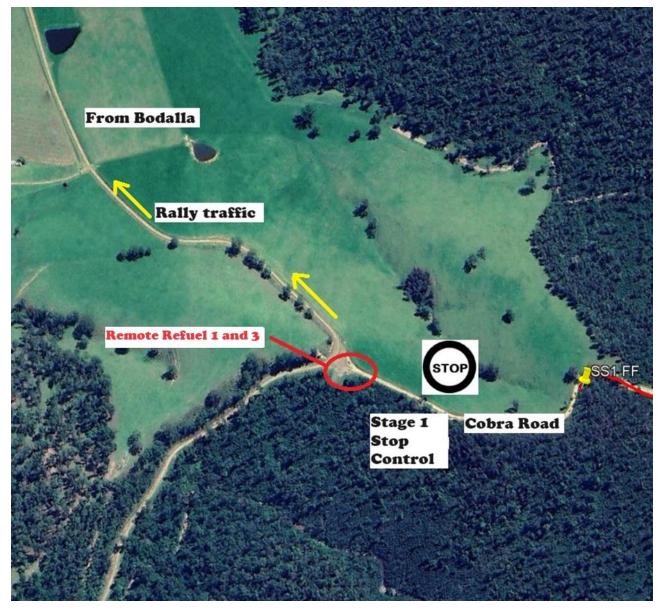

### Directions to Remote Refuel 1 and 3 (Between Stages 1 and 2, Stages 5 and 6)

- Turn right from Service Park, then turn left at roundabout.
- Head North on Princes Highway.
- Follow for 16.3 kilometres.
- 60km/h Bodalla
- Follow for 1.5 kilometres
- Turn left onto Eurobodalla Road (Opposite Police station).
- Follow for 14.7 kilometres.
  CAUTION: AFTER 2.6 kms TWO WAY RALLY TRAFFIC
  Turn left onto Cobra Road
- Turn left onto Cobra Road. Refuel area is on left. (36° 10'35.19"S 149° 58' 43.32"E)

This is the end of Stage 1 and 5. DO NOT BLOCK THE ROADS.